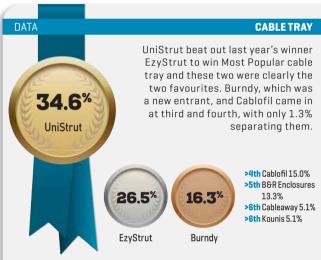

#### DATA

**DATA CABLE** Clipsal by Schneider Electric PATCH CORDS / PATCH LEADS Clipsal by Schneider Electric CONNECTORS RACKS **B&R** Enclosures **PATCH PANEL** Clipsal by Schneider Electric **ANTENNA** Matchmaster **CABLE TRAY** UniStrut CONDUIT Clipsal by Schneider Electric **TEST EQUIPMENT** Fluke Networks