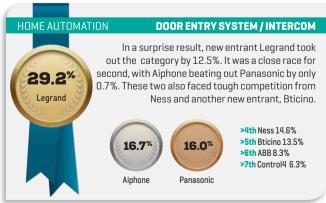

#### **HOME AUTOMATION**

**CONTROL SYSTEM** Clipsal by Schneider Electric DOOR ENTRY SYSTEM/INTERCOM Legrand