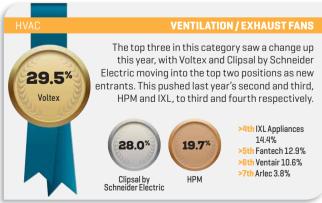

SPLIT SYSTEM Mitsubishi Clipsal by Schneider Electric **CEILING FANS VENTILATION / EXHAUST FANS** Voltex