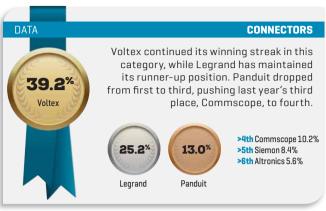

#### DATA

**DATA CABLE** Clipsal by Schneider Electric PATCH CORDS / PATCH LEADS Clipsal by Schneider Electric CONNECTORS RACKS **B&R** Enclosures **PATCH PANEL** Clipsal by Schneider Electric **ANTENNA** Matchmaster **CABLE TRAY** UniStrut CONDUIT Clipsal by Schneider Electric **TEST EQUIPMENT** Fluke Networks