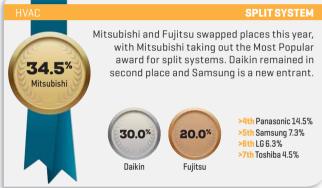

SPLIT SYSTEM Mitsubishi Clipsal by Schneider Electric **CEILING FANS VENTILATION / EXHAUST FANS** Voltex