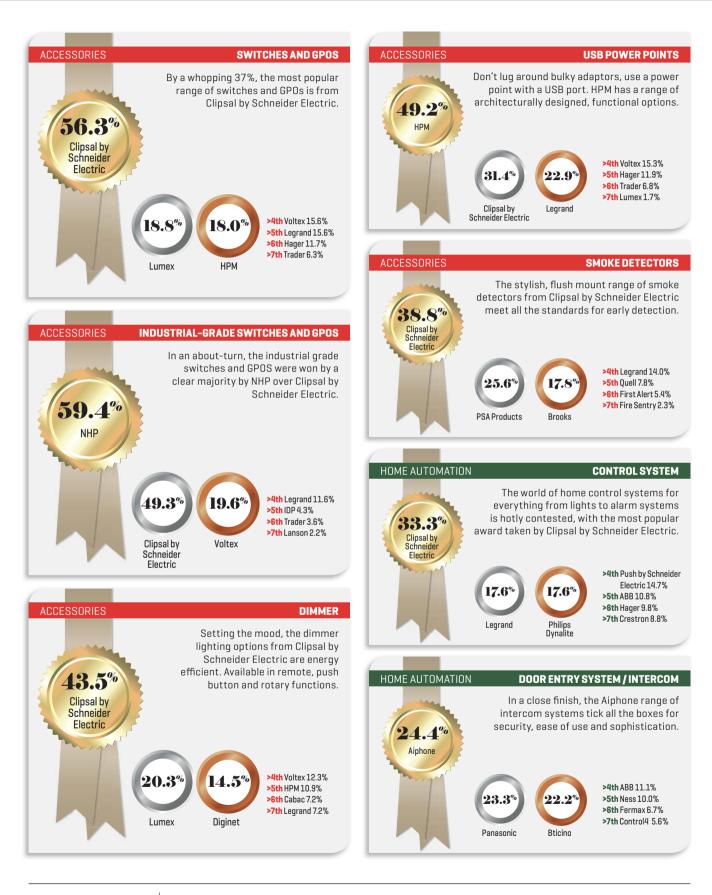

## POWER

| POWER CABLE                    | Olex                          |
|--------------------------------|-------------------------------|
| ENERGY METERING                | Schneider Electric            |
| ENERGY MONITORING / MANAGEMENT | Clipsal by Schneider Electric |
| ENCLOSURES / CABINETS          | B&R Enclosures                |
| SURGE PROTECTION               | Clipsal by Schneider Electric |
| UPS                            | APC by Schneider Electric     |
|                                |                               |
|                                |                               |
| SOLAR                          |                               |
| SOLAR<br>Solar Panels          | Suntech                       |
|                                | Suntech<br>SMA                |
| SOLAR PANELS                   | ouncoun                       |
| SOLAR PANELS<br>INVERTERS      | SMA                           |