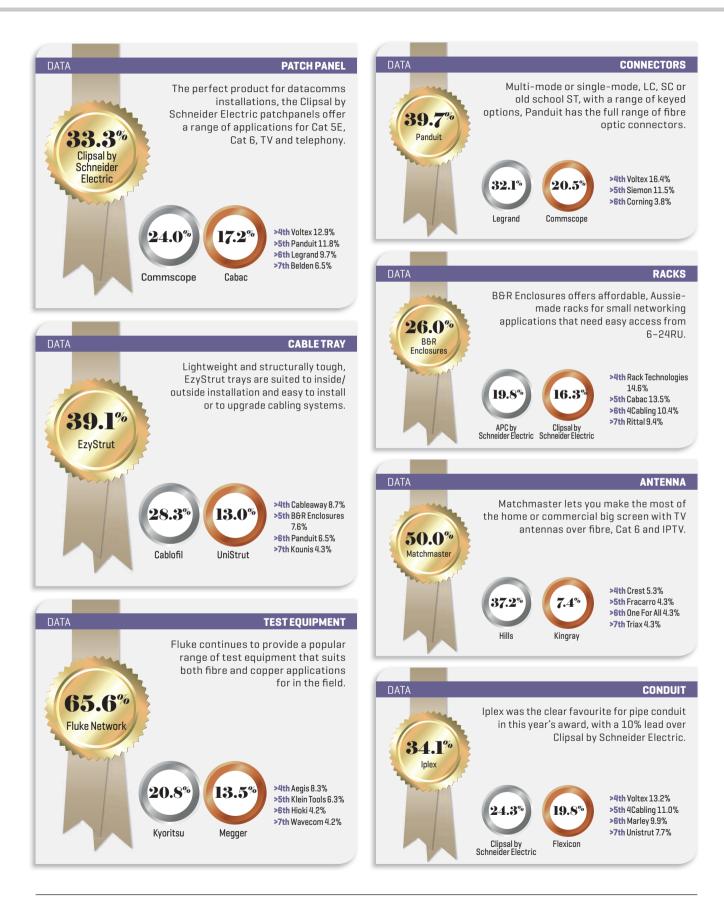

HOME AUTOMATION **CONTROL SYSTEM Clipsal by Schneider Electric DOOR ENTRY SYSTEM / INTERCOM** 

| DATA                      |                               |
|---------------------------|-------------------------------|
| DATA CABLE                | Olex                          |
| PATCH CORDS / PATCH LEADS | Panduit                       |
| CONNECTORS                | Panduit                       |
| RACKS                     | B&R Enclosures                |
| PATCH PANEL               | Clipsal by Schneider Electric |
| ANTENNA                   | Matchmaster                   |
| CABLE TRAY                | EzyStrut                      |
| CONDUIT                   | Iplex                         |
| TEST EQUIPMENT            | Fluke Networks                |
|                           |                               |