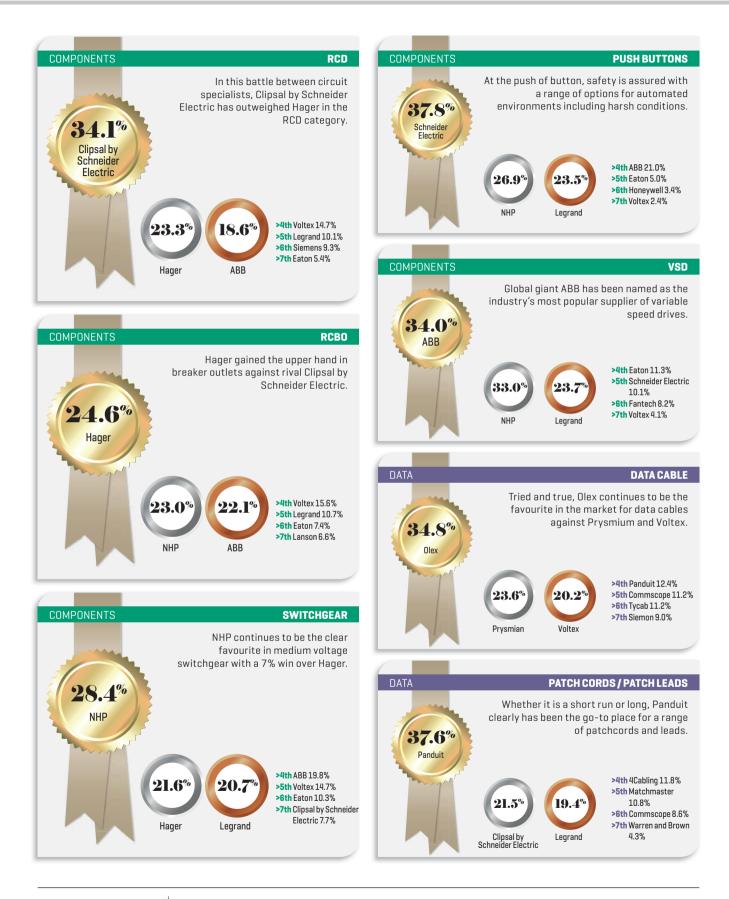

## POWER

| POWER CABLE                    | Olex                          |
|--------------------------------|-------------------------------|
| ENERGY METERING                | Schneider Electric            |
| ENERGY MONITORING / MANAGEMENT | Clipsal by Schneider Electric |
| ENCLOSURES / CABINETS          | B&R Enclosures                |
| SURGE PROTECTION               | Clipsal by Schneider Electric |
| UPS                            | APC by Schneider Electric     |
|                                |                               |
|                                |                               |
| SOLAR                          |                               |
| SOLAR<br>Solar Panels          | Suntech                       |
|                                | Suntech<br>SMA                |
| SOLAR PANELS                   | ouncoun                       |
| SOLAR PANELS<br>INVERTERS      | SMA                           |

HOME AUTOMATION **CONTROL SYSTEM Clipsal by Schneider Electric DOOR ENTRY SYSTEM / INTERCOM** 

| DATA                      |                               |
|---------------------------|-------------------------------|
| DATA CABLE                | Olex                          |
| PATCH CORDS / PATCH LEADS | Panduit                       |
| CONNECTORS                | Panduit                       |
| RACKS                     | B&R Enclosures                |
| PATCH PANEL               | Clipsal by Schneider Electric |
| ANTENNA                   | Matchmaster                   |
| CABLE TRAY                | EzyStrut                      |
| CONDUIT                   | Iplex                         |
| TEST EQUIPMENT            | Fluke Networks                |
|                           |                               |